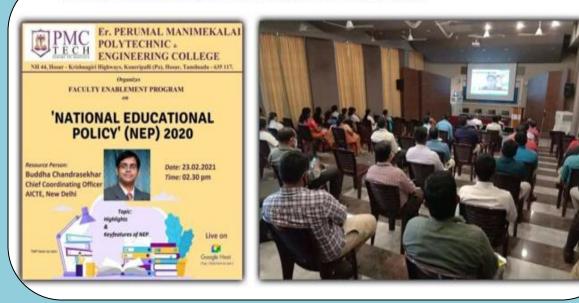

## **GUEST LECTURE**

| SL | Guest Name with Designation                                                | Торіс                                                      | Date       |
|----|----------------------------------------------------------------------------|------------------------------------------------------------|------------|
| 1  | Mr.Buddha Chandrasekar,Chief co-<br>ordinating officer,AICTE, New<br>Delhi | Faculty enabled program<br>on National Education<br>Policy | 23/02/2021 |
| 2  | Mr.T.Raghunath Relax Training<br>Academy chennai                           | FDP on Nurturing next generation program                   | 26/03/2021 |

## Faculty Enabled Program On National Education Policy

#### Faculty enabled program on National Education Policy