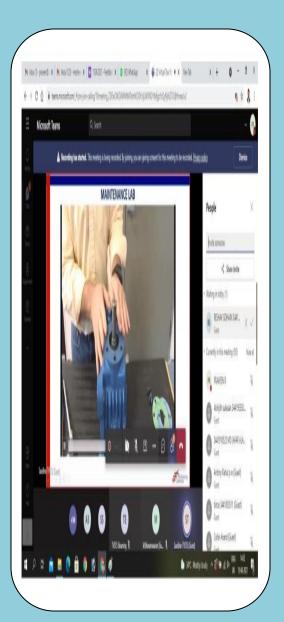

## **INDUSTRIAL VISIT**

In order to provide real time environmental exposure to our students, they have been taken to Industrial visit. As an impact the students were made aware of the latest trends in the interdisciplinary areas of Mechanical.