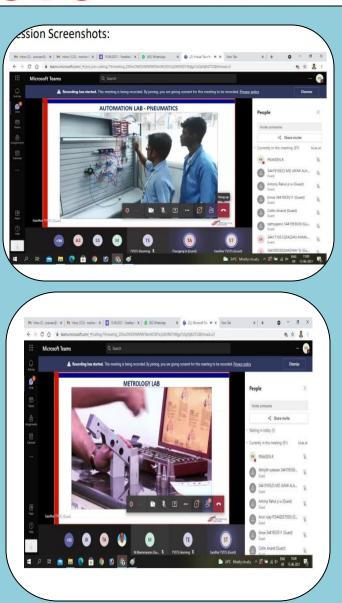

## **INDUSTRIAL VISIT**

In order to provide real time environmental exposure to our students, they have been taken to Industrial visit. As an impact the students were made aware of the latest trends in the interdisciplinary areas of Mechanical.