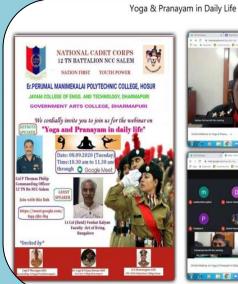

## **TECHNICAL TRAINING**

| S.N<br>O | TITLE OF THE EVENT                    | DATE       | EXTERNAL AGENCY                                         | PARTICIPANTS          |
|----------|---------------------------------------|------------|---------------------------------------------------------|-----------------------|
| 1        | YOGA And PRANAYAM<br>In Daily Life    | 08/09/2020 | National Cadet Corps-12 Battolion NCC Salem             | II & III YEAR<br>MECH |
| 2        | Power of success                      | 17/03/2021 | Mr.T.Raghunath Relax Training Academy chennai           | I YEAR MECH           |
| 3        | CareerGuidance,Training and placement | 11/03/2021 | Mr.S.Riaz, Training officer,Placement cell-<br>PMC Tech | III YEAR MECH         |
| 4        | Aptitude training                     | 06/03/2021 | Mrs.Sana&Mr.Ragadeeswar Prabu-trainare                  | III YEAR MECH         |