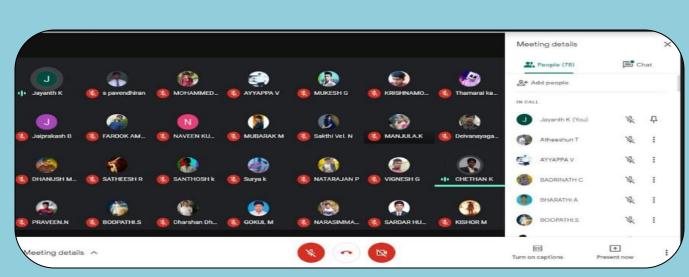

## **INDUSTRIAL VISIT**

In order to provide real time environmental exposure to our students, they have been taken to Industrial visit. As an impact the students were made aware of the latest trends in the interdisciplinary areas of Mechanical.